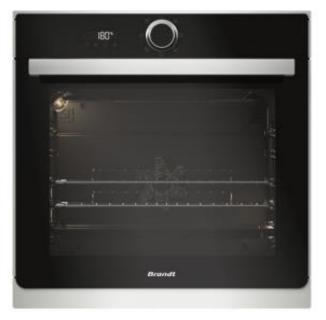

# 60CM BUILT IN CATALYTIC OVEN BXC6537XS

#### Structure

- Volume (L): 73
- Multifunction Plus (MF+)
- Electronic knob control with LCD display
- Enameled cavity with catalytic panels
- Black glass on stainless steel

### Features

• Quattro Pulse

This new design concept circulates the hot air flow into the cavity with an increased speed, resulting in uniform the heat distribution at all levels of the oven

• Smart Assist

This feature offers a cooking time adapted to each functions

- Smart Boost
- 8 cooking positions including Pizza
- Soft Close

### Accessories

- 1 x 20mm drip tray
- 2 anti tip safety grids

Whatever today brings.