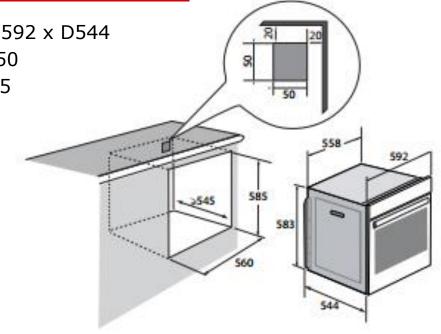

#### DIMENSIONS

- Dimension of overall product (mm): H596 x W592 x D544
- Built in dimensions (mm): H585 x W560 x D550
- Cavity dimensions (mm): H382 x W474 x D405
- Net weight (kg): 33
- Gross weight (kg): 34